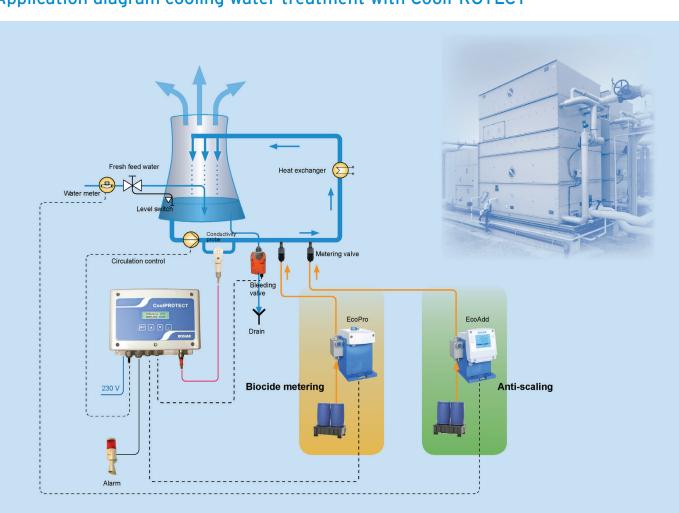

eady to connect, are constructed in modular form and prepared for industrial practice in such a way, that rapid installation and commissioning are achieved with great efficiency. Thus the application of these systems makes considerable savings in terms of time and the associated costs.



#### CoolPROTECT - Reliable, effective, economical

- Metering time monitoring
- Inhibiting of bleeding during biocide metering
- Convenient real time timer with weekly program for control of the biocide dosing pumps
- Selectable programming to meet statutory regulations
- Environmentally-friendly application of biocide through individually adjustable pre-bleeding
- Alarm output with adjustable delay
- Protection from unauthorised use by means of access code

#### CoolPROTECT



Complete bleeding unit





### Application diagram cooling water treatment with CoolPROTECT