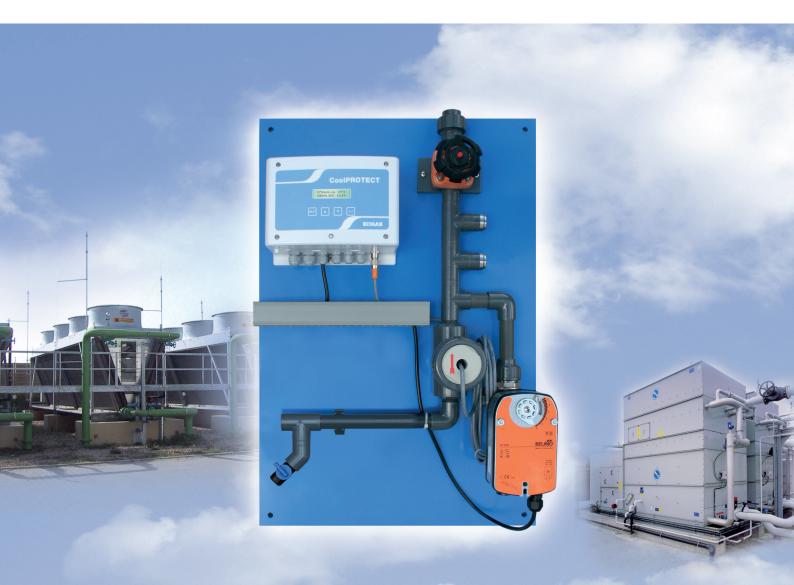

# CoolPROTECT

## Control and instrumentation equipment specifically for bleeding control and biocide metering in the cooling circuit

- Maintenance-free inductive conductivity measurement for bleeding control
- Timer-contolled biocide metering
- Communication with cooling tower circulation
- ▲ Locking of individual functions
- Supports the hygienic operation of evaporation coolers as per VDI 2047, sheet 2 resp. 42 federal regulations for emission protection law

#### CoolPROTECT - Reliable, effective, economical

- Metering time monitoring
- Inhibiting of bleeding during biocide metering
- Convenient real time timer with weekly program for control of the biocide dosing pumps
- Selectable programming to meet statutory regulations
- Environmentally-friendly application of biocide through individually adjustable pre-bleeding
- Alarm output with adjustable delay
- Protection from unauthorised use by means of access code